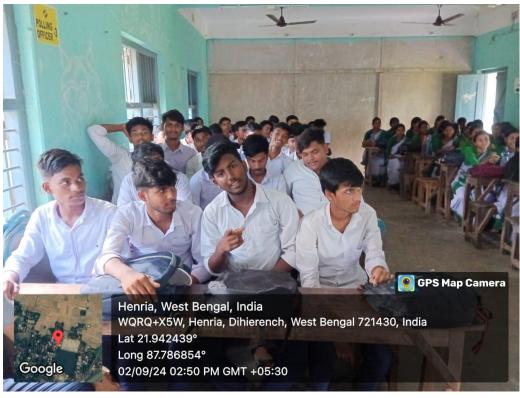

This year the symposium was jointly organized by Department of Nutrition, Mugberia Gangadha Mahavidyalaya with Krishnagar Manindra Nath High School (H.S.) on 2 /9/2024 at 12:00 p.m. with our students and 2 our faculty members of our department. Based on the theme, the following activities like delivered lecture, oral presentation, and quiz competition were conducted in schools with their teachers and students to provide detailed information on *Healthy eating habits for adolescence*. The speakers was Ms Rikta Jana and Ms. Sruti Mandal. Total participants was Students -74, Teachers-3. The programme completed successfully.

## Students' Attendance for Observation of Poshan Maah - 2024

School Name:

Date:

| ddress: |                    |       | Subject Name (Except Bengali & English)                     | Mobile Number  |
|---------|--------------------|-------|-------------------------------------------------------------|----------------|
| SL.     | Student's Name     | Class | Subject Name (Except Bengan 5                               | 9091233083     |
| No.     | Somshankar Giri    | Xil   | Geo, Bios, Chemistry, compater                              | 8918667737     |
| 391     | Saikat Pal         | XII   | creo, Bios, chem, Nutrition                                 | 9749322304     |
| 2       | Avijit Mandal      | Xii   | Geo, Bios, Coma, Nutrition                                  | 86099 86858    |
| 4       | Jeamen Maits       | Nii   | Geo, Nuterition, Phd 1                                      | 6297022238.    |
|         | Calabradio Beno    | Xii   | Pury, Chemi, Matu, Bio,                                     | 7008 200152    |
| 5.      | Subherlif Back     | xii   | breen nuterition, Bion computers oneo, nutrition, Bio, chem | 6235850515.    |
| 7.      | puspendu Pal.      | KII   | A ilian aid Cham                                            | 9864941897     |
| 8.      | Biswajit Kamila    | XII   | Neu, Geo, computer                                          | 7679035132     |
| 9,      | Dohayan Marty      | XII   | 7 01 01.0 1010                                              | 8018 20 19 15  |
| to.     | Sharwhatie Poracha | n WII | Distance 1310                                               | T2 25 21 0826  |
| n·      | Biowarit Manna     | . ×11 | 4 010 1190                                                  | 70 29 31 87 16 |
| 12.     | Subtatil Pal       | AH    | Tall walles the 1818                                        | 8302948766     |
| 13.     | Sulbendu Maily     | XII   | to ale while Completer.                                     | 8967181066     |
| 14.     | Mouli Pal.         | XII   | Stal Planilary Matherial (3) Bio                            | 3734634877     |
| 5.      | Suppriti Das.      | XII   | Bio. Chem, Nutn, Computer                                   | 9907854394     |
|         | Astami Patora      | 811   | 1010, Charles, North, Dhusia                                | 8 987436265    |
| 17      | Sohini Bhakta      | X1)   | Biorchem, Moth, Physic                                      |                |
| 17.     | SOMM PERIOR        |       |                                                             |                |