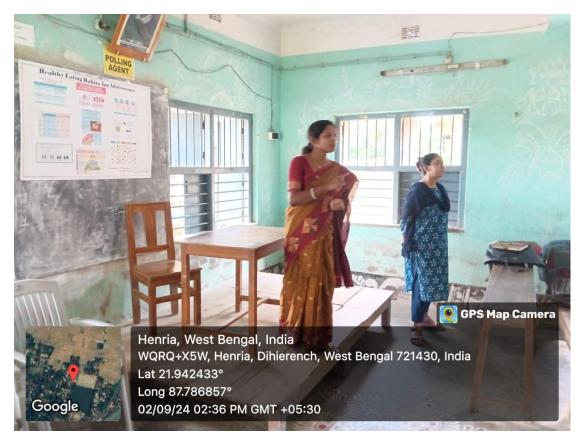

This year the symposium was jointly organized by Department of Nutrition, Mugberia Gangadha Mahavidyalaya with Krishnagar Manindra Nath High School (H.S.) on 2 /9/2024 at 12:00 p.m. with our students and 2 our faculty members of our department. Based on the theme, the following activities like delivered lecture, oral presentation, and quiz competition were conducted in schools with their teachers and students to provide detailed information on *Healthy eating habits for adolescence*. The speakers was Ms Rikta Jana and Ms. Sruti Mandal. Total participants was Students -74, Teachers-3. The programme completed successfully.

# Teachers' Attendance for Observation of Poshan Maah - 2024

School Name: Krishnogar Manindra North High School

Date: 2/09/24

Address:

| SL. | Teacher's Name                   | Subject Teaching for XI & XII | Mobile Number |
|-----|----------------------------------|-------------------------------|---------------|
| No. | La Lelin a Camp Hama             | Nutrition                     | 7432979572    |
| 0   | Krishna Sangram<br>Gradig Moman. | Biological Sciences           | 9932784444    |
| 3   | Arun Kuman Pati                  | Biological Science            | 9064517873    |
|     | Joseph Manter                    | 0                             |               |