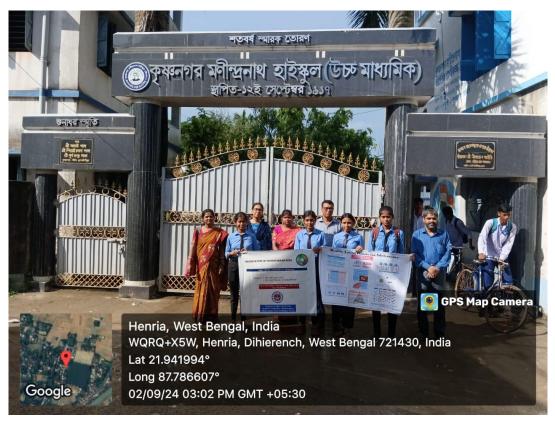

This year the symposium was jointly organized by Department of Nutrition, Mugberia Gangadha Mahavidyalaya with Krishnagar Manindra Nath High School (H.S.) on 2 /9/2024 at 12:00 p.m. with our students and 2 our faculty members of our department. Based on the theme, the following activities like delivered lecture, oral presentation, and quiz competition were conducted in schools with their teachers and students to provide detailed information on *Healthy eating habits for adolescence*. The speakers was Ms Rikta Jana and Ms. Sruti Mandal. Total participants was Students -74, Teachers-3. The programme completed successfully.

## **Images:**